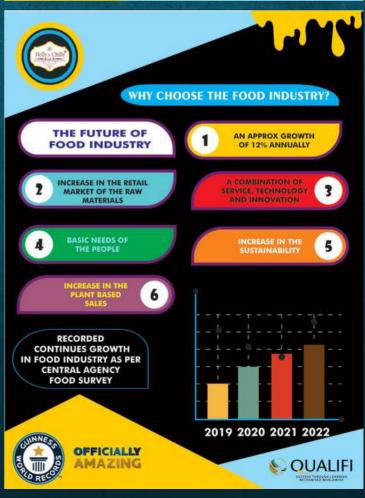

world record. I love their creativity and dedication!



### **PROJECTED ROI**

# Helly & Chilly

PROJECTED
RETURN ON INVESTMENT

**PROJECTED DAILY SALE 7000** 

**ANNUAL TURNOVER 2520000** 

ANNUAL MANPOWER 288000 (24000X12)

ANNUAL SHOP RENT 360000 (30000X12)

ANNUAL ELECTRIC BILL 72000 (6000X12)

FOOD COST (35%) 882000

**TOTAL ANNUAL EXPENSE** 

MANPOWER+RENT+ELECTRIC BILL+FOOD COST 288000+360000+72000+882000 = 1602000

#### **PROFIT**

ANNUAL TURNOVER - ANNUAL EXPENSE 2520000- 1602000= 918000 76,500/- PER MONTH

**ROI CAN BE 8 TO 12 MONTHS APPX** 

www.hellychilly.com

<u>hellychillycafeindia</u>



99

109

150 gram

69

89

89

**SALTY FRIES** 

**PERI PERI FRIES** 

MAGGI MASALA FRIES

GARLIC BREAD

(4 slices)

CHEESE GARLIC BREAD

SUPREME GARLIC BREAD