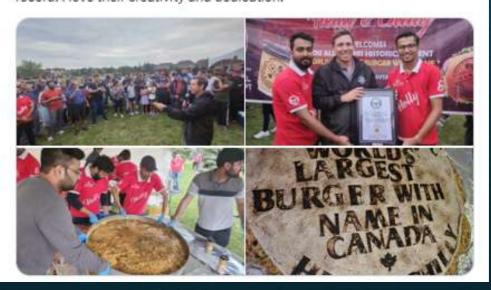

# 3 RD & 4TH WORLD RECORDS

"WORLD'S LARGEST NAME IMPRINTED BURGER" ACHIEVED

"MOST NAME IMPRINTED BURGER & COFFEE CUPS SERVED AT ONE TIME"

ACHIEVED IN INDIA

Patrick Brown @ @patrickbrownont - Jul 16

Congratulations to Helly and Chilly Canada for setting a World Record this evening in Brampton for the largest imprinted burger. The burger weighed 156kg and had a diameter of 100cm x 100cm. This is their fourth world record. I love their creativity and dedication!