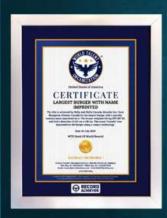

# 3 RD & 4TH WORLD RECORDS

"WORLD'S LARGEST NAME IMPRINTED BURGER" ACHIEVED

"MOST NAME IMPRINTED BURGER & COFFEE CUPS SERVED AT ONE TIME"

ACHIEVED IN INDIA

Patrick Brown @ @patrickbrownont - Jul 16

Congratulations to Helly and Chilly Canada for setting a World Record this evening in Brampton for the largest imprinted burger. The burger weighed 156kg and had a diameter of 100cm x 100cm. This is their fourth world record. I love their creativity and dedication!