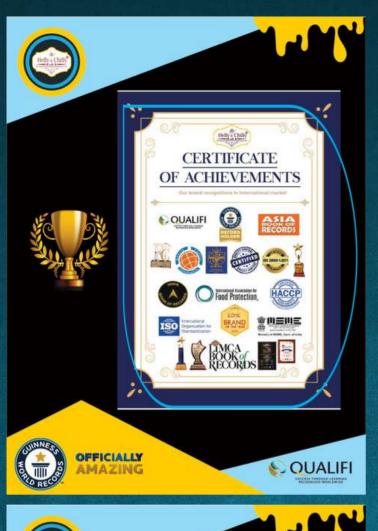

# 3 RD & 4TH WORLD RECORDS

"WORLD'S LARGEST NAME IMPRINTED BURGER" ACHIEVED

"MOST NAME IMPRINTED BURGER & COFFEE CUPS SERVED AT ONE TIME"

ACHIEVED IN INDIA

Patrick Brown @ @patrickbrownont - Jul 16

Congratulations to Helly and Chilly Canada for setting a World Record this evening in Brampton for the largest imprinted burger. The burger weighed 156kg and had a diameter of 100cm x 100cm. This is their fourth world record. I love their creativity and dedication!