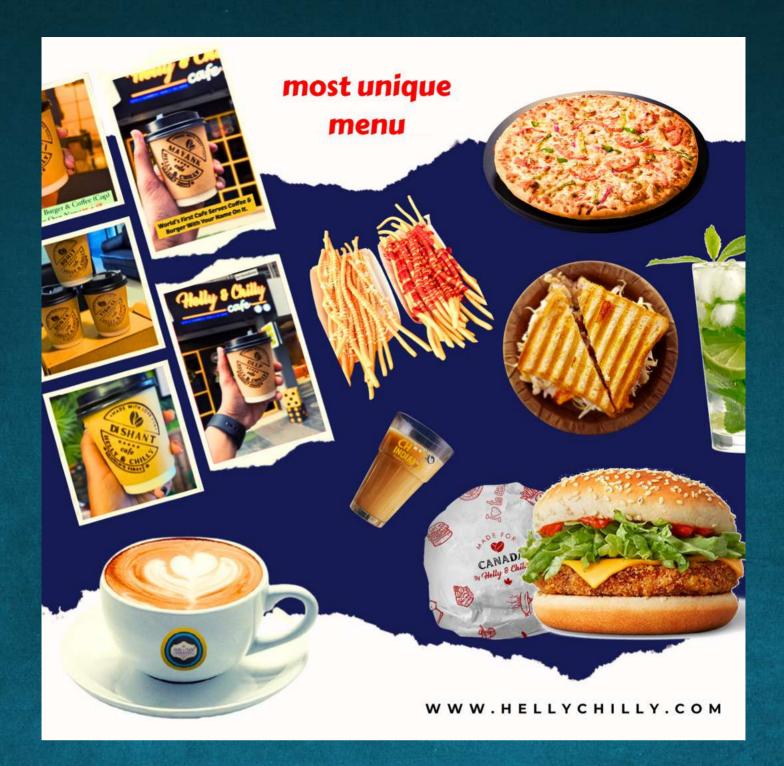

#### FRANCHISE OPPORTUNITY

- (Offer valid for short period only)
- \*Join The World's First Cafe Brand with 4 WORLD records
- 3 franchise in one cost.
- helly & chilly cafe + chai indiano tea cafe + helly & chilly cloud kitchen.
- Awarded Most Promising Cafe Franchise Brand, Most Innovative Company of the Year for Food Innovation
- No Expensive/Trained Chef required
- Practical and Digital Training
- No Gas Concept, Highest ROI and Lowest investment in its category
- Full Setup Assistance, Raw Material Assistance and Supply
- 0% wastage concept
- Delicious food products menu
- High Margin and evergreen menu for all seasons and ages.
- Pure Veg Cafe concept / Non Veg option also available
- Popcorn magic dhamaka thickshake\* (magic dhamaka)
- I feet world's longest fries
- \*\*coffee and burger\* \*with your name (world's first)
- \*Model\*

# INCLUDING IN CONCEPT

- SS Pizza Oven
- Sandwich Griller
- Deep Fryer
- Sujata Mixer Grinder
- Induction (2 pcs)
- Deep Freezer
- Long Fries Machine
- Regular Fridge
- · Billing Software with printer
- Backlit Board (10 x 3)
- Food Frames
- World Record Frames
- Name print Kit
- · Menu 4 set
- · Crockery set
- FSSAI Registration assistance
- · Training ( 3 Days ) with food & stay
- · TEA OFFER (free tea offer 1 day)
- · Social Media marketing 1 week
- · Dress Code 2 set
- · News Paper Or Apna App Staff Hire ad.
- · Transportation of setup material
- Free Cloud Kitchen model (H&C) in same pincode
- Free Tea cafe franchise of chai indiano brand