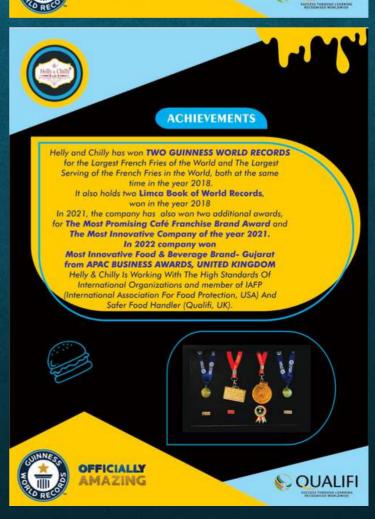

# 3 RD & 4TH WORLD RECORDS

"WORLD'S LARGEST NAME IMPRINTED BURGER" ACHIEVED

"MOST NAME IMPRINTED BURGER & COFFEE CUPS SERVED AT ONE TIME"

ACHIEVED IN INDIA

Patrick Brown @ @patrickbrownont - Jul 16

Congratulations to Helly and Chilly Canada for setting a World Record this evening in Brampton for the largest imprinted burger. The burger weighed 156kg and had a diameter of 100cm x 100cm. This is their fourth world record. I love their creativity and dedication!