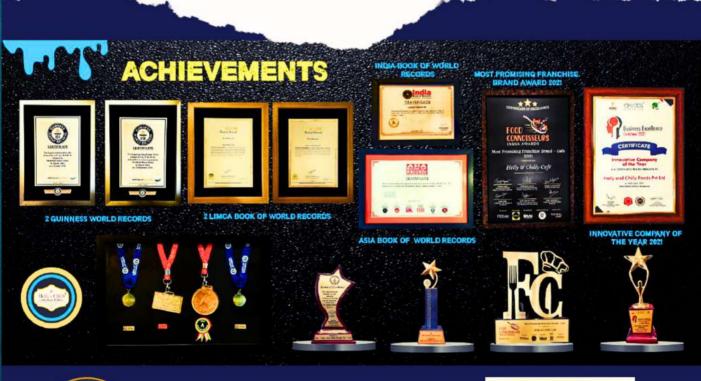

WWW.HELLYCHILLY.COM

INDIA'S FIRST BRAND WITH 4 WORLD RECORDS

WWW.CHAIINDIANO.COM

WORLD'S FIRST BURGER & COFFEE WITH YOUR NAME, LONGEST FRIES OF THE WORLD AND MORE DELICIOUS DISHES

# 3 RD & 4TH WORLD RECORDS

"WORLD'S LARGEST NAME IMPRINTED BURGER" ACHIEVED

"MOST NAME IMPRINTED BURGER & COFFEE CUPS SERVED AT ONE TIME"

ACHIEVED IN INDIA

Patrick Brown @ @patrickbrownont - Jul 16

Congratulations to Helly and Chilly Canada for setting a World Record this evening in Brampton for the largest imprinted burger. The burger weighed 156kg and had a diameter of 100cm x 100cm. This is their fourth world record. I love their creativity and dedication!