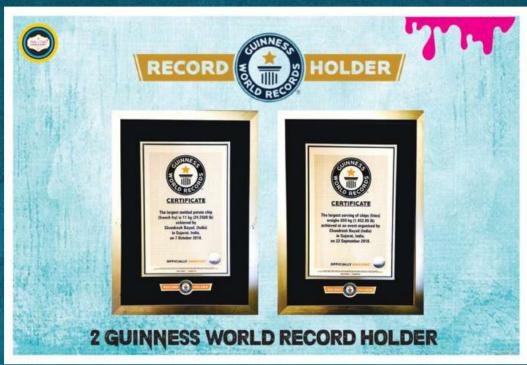

WWW.HELLYCHILLY.COM

INDIA'S FIRST BRAND WITH 4 WORLD RECORDS

WWW.CHAIINDIANO.COM

WORLD'S FIRST BURGER & COFFEE WITH YOUR NAME, LONGEST FRIES OF THE WORLD AND MORE DELICIOUS DISHES

# 3 RD & 4TH WORLD RECORDS

"WORLD'S LARGEST NAME IMPRINTED BURGER" ACHIEVED

"MOST NAME IMPRINTED BURGER & COFFEE CUPS SERVED AT ONE TIME"

ACHIEVED IN INDIA

Patrick Brown @ @patrickbrownont - Jul 16

Congratulations to Helly and Chilly Canada for setting a World Record this evening in Brampton for the largest imprinted burger. The burger weighed 156kg and had a diameter of 100cm x 100cm. This is their fourth world record. I love their creativity and dedication!