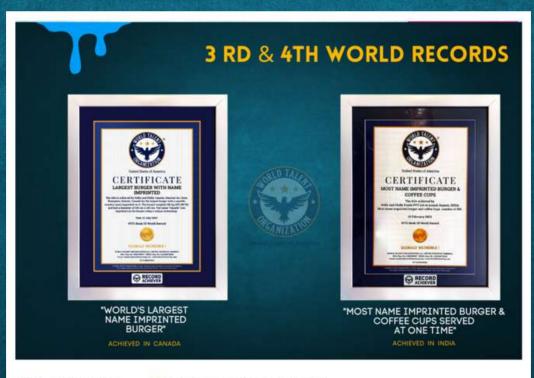

# 3 RD & 4TH WORLD RECORDS

"WORLD'S LARGEST NAME IMPRINTED BURGER" ACHIEVED

"MOST NAME IMPRINTED BURGER & COFFEE CUPS SERVED AT ONE TIME"

ACHIEVED IN INDIA

Patrick Brown @ @patrickbrownont - Jul 16

Congratulations to Helly and Chilly Canada for setting a World Record this evening in Brampton for the largest imprinted burger. The burger weighed 156kg and had a diameter of 100cm x 100cm. This is their fourth world record. I love their creativity and dedication!